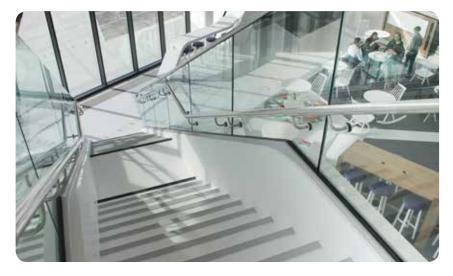

In contrast to the matt, self-smoothing polyurethane-based Peran Comfort floor coating, Flowcrete UK's Rustik Glamourstone was utilised in the entrance way. This material provided a natural texture to the space, as well as a touch of glamour thanks to its crisp white colour and modern style.