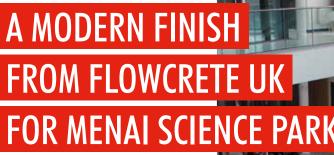

In order to complement the building's modern style, Peran Comfort from Flowcrete UK was chosen in Light Grey and Signal White for the stairs, landing and foyer areas of the Open Innovation Space. The noise reduction and durability properties of this flooring system are ideally suited to these areas, where heavy footfall and the accompanying noise is expected. The light colours chosen for the pathways inside the building also help to reflect the light, creating the spacious and bright atmosphere desired by the client.

In contrast to the matt, self-smoothing polyurethane-based Peran Comfort floor coating, Flowcrete UK's Rustik Glamourstone was utilised in the entrance way. This material provided a natural texture to the space, as well as a touch of glamour thanks to its crisp white colour and modern style.