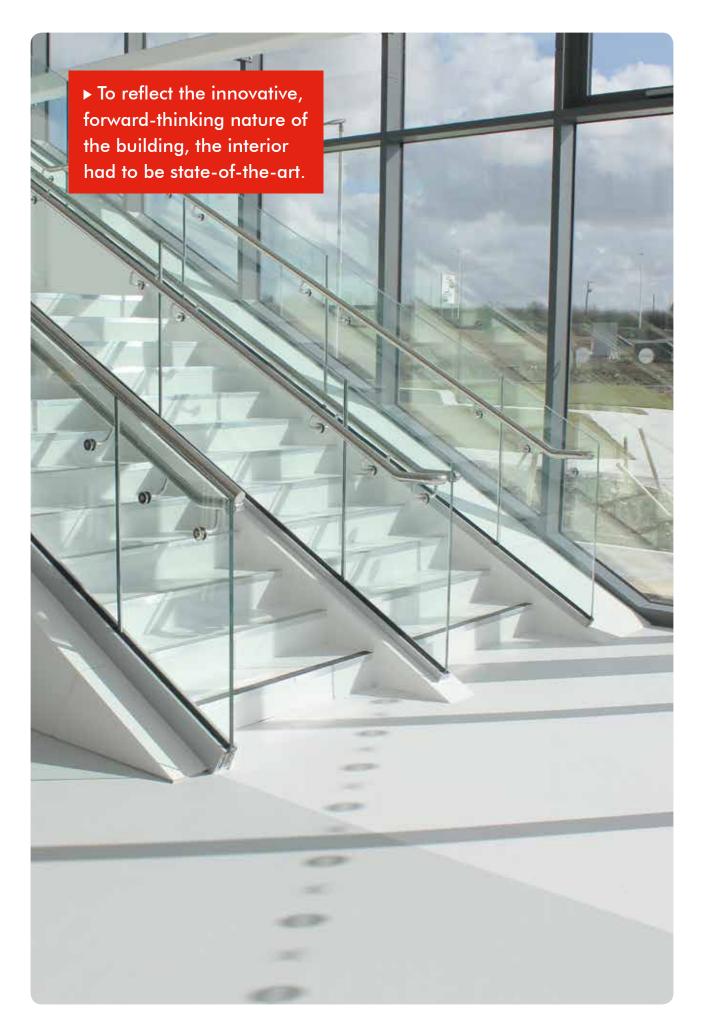

The energetic working environment is provided in the form of offices, laboratories and meeting rooms. M-SParc delivers space, support services and outstanding facilities to businesses of all sizes. To reflect the innovative, forward-thinking nature of the building, the interior had to be state-of-the-art.

In order to complement the building's modern style, Peran Comfort from Flowcrete UK was chosen in Light Grey and Signal White for the stairs, landing and foyer areas of the Open Innovation Space. The noise reduction and durability properties of this flooring system are ideally suited to these areas, where heavy footfall and the accompanying noise is expected. The light colours chosen for the pathways inside the building also help to reflect the light, creating the spacious and bright atmosphere desired by the client.