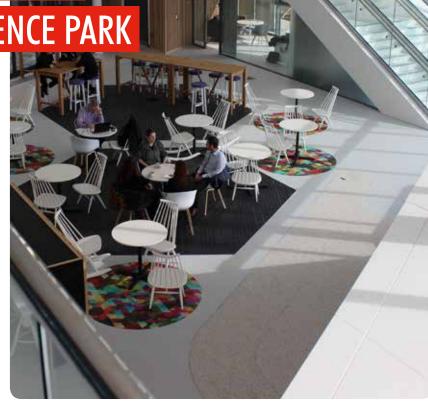

As designed by
FaulknerBrowns Architects, the
building concept comprises
a continuous white 'Ribbon',
which wraps around
the entirety of the Open
Innovation Space, and so a
seamless, robust floor finish
to match the pure white of
the external Corian cladding
was required. To achieve
the aesthetic, two different
materials were used to provide
the ideal amount of contrast
for the design to pop.

In order to complement the building's modern style, Peran Comfort from Flowcrete UK was chosen in Light Grey and Signal White for the stairs, landing and foyer areas of the Open Innovation Space. The noise reduction and durability properties of this flooring system are ideally suited to these areas, where heavy footfall and the accompanying noise is expected. The light colours chosen for the pathways inside the building also help to reflect the light, creating the spacious and bright atmosphere desired by the client.