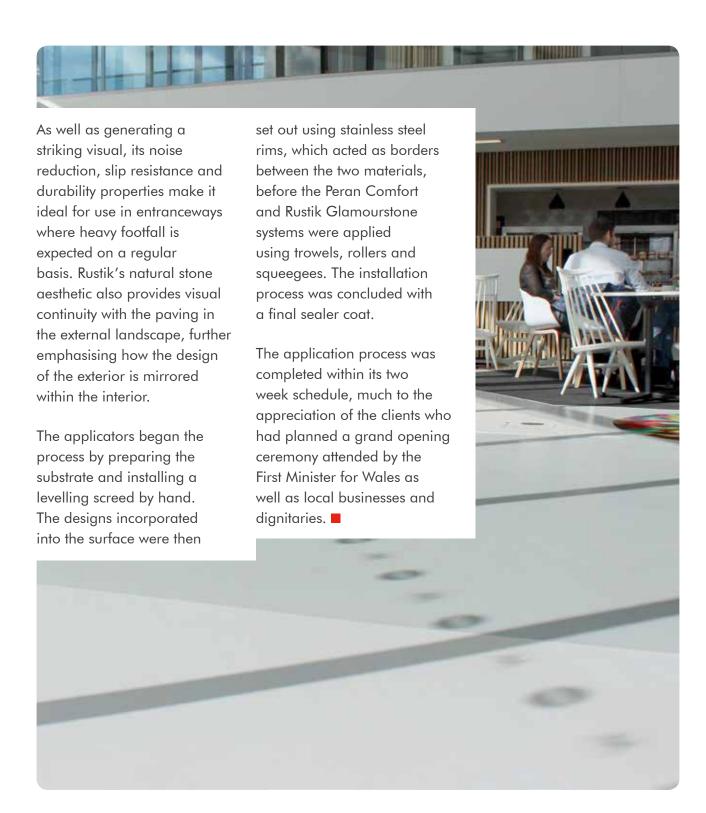

In contrast to the matt, self-smoothing polyurethane-based Peran Comfort floor coating, Flowcrete UK's Rustik Glamourstone was utilised in the entrance way. This material provided a natural texture to the space, as well as a touch of glamour thanks to its crisp white colour and modern style.