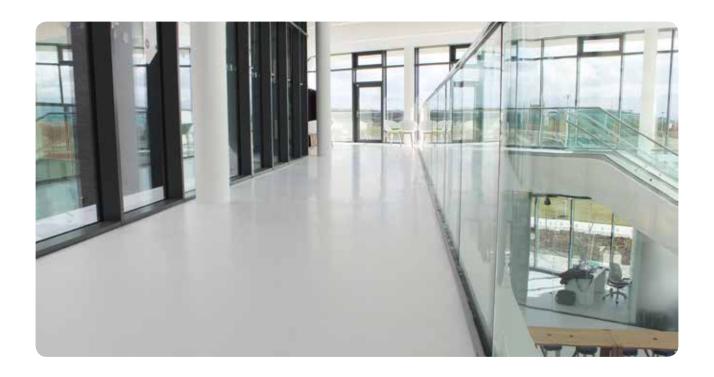

As designed by
FaulknerBrowns Architects, the
building concept comprises
a continuous white 'Ribbon',
which wraps around
the entirety of the Open
Innovation Space, and so a
seamless, robust floor finish
to match the pure white of
the external Corian cladding
was required. To achieve
the aesthetic, two different
materials were used to provide
the ideal amount of contrast
for the design to pop.

In order to complement the building's modern style, Peran Comfort from Flowcrete UK was chosen in Light Grey and Signal White for the stairs, landing and foyer areas of the Open Innovation Space. The noise reduction and durability properties of this flooring system are ideally suited to these areas, where heavy footfall and the accompanying noise is expected. The light colours chosen for the pathways inside the building also help to reflect the light, creating the spacious and bright atmosphere desired by the client.