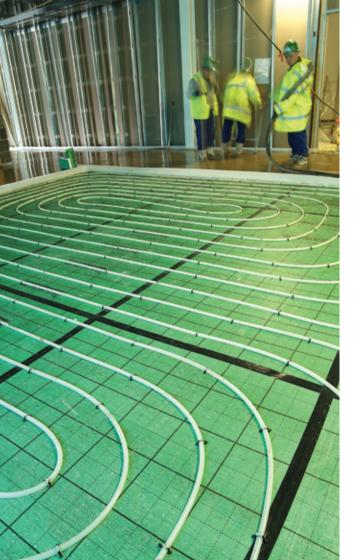

#### UNDERFLOOR HEATING SYSTEMS: THE WAY FORWARD

This seminar provides a detailed history of underfloor heating alongside an overview of the latest innovations allowing attendees to...

- Identify the types of underfloor heating systems available
- ✓ Understand the benefits of using an underfloor heating system over traditional heating products
- Understand the environmental benefits of specifying underfloor heating systems
- ✓ Provide a value stream analysis