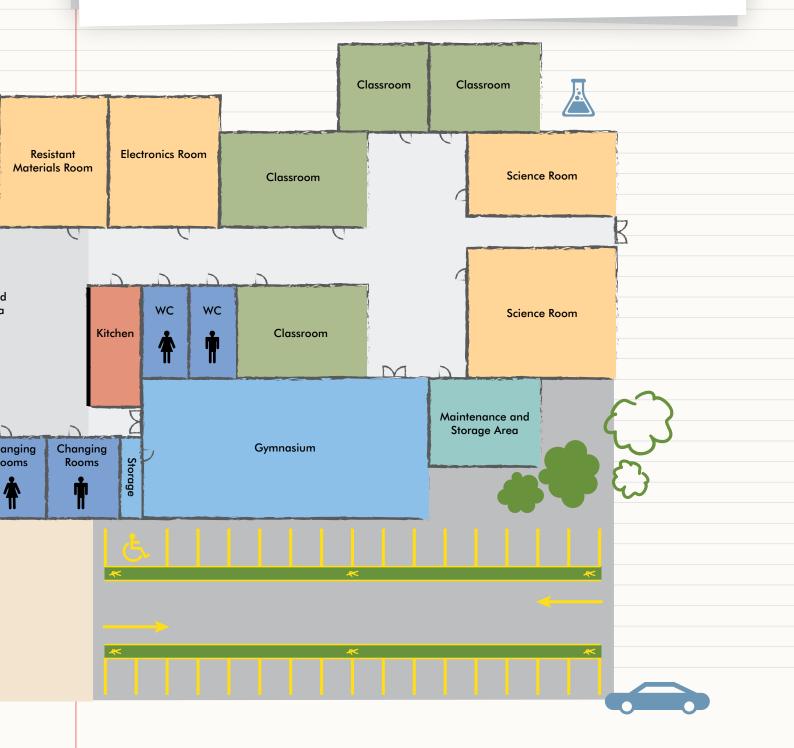

# THE BIG FLOOR PLAN

Across the school building, you'll find a wide range of teaching spaces, service corridors and maintenance zones not to mention outdoor areas and specialist on-site facilities — each of which have their own flooring requirements...

#### ADD A FLOOR FINISH TO YOUR SCREED & UNDERFLOOR HEATING SYSTEM

EXTERNAL WALKWAYS Naturewalk, Deckshield ID, Deckshield Rapide ID

CAR PARKS Deckshield ED, Deckshield Rapide ED

GENERAL TEACHING AREAS Peran Comfort, Flowfast Terrosso

WORKSHOPS / LABS Flowshield SL, Flowshield Quartz, Peran STB

TOILETS & CHANGING ROOMS Flowshield SL, Flowshield Quartz, Peran STB SPORTS HALLS Flowsport

COMMUNAL AREAS Mondéco

DINING AREAS Peran STB, Flowfast Quartz Classic

KITCHENS Flowfresh RT, Flowfresh HF, Flowfresh SRQ

MAINTENANCE & STORAGE Flowcoat SF41