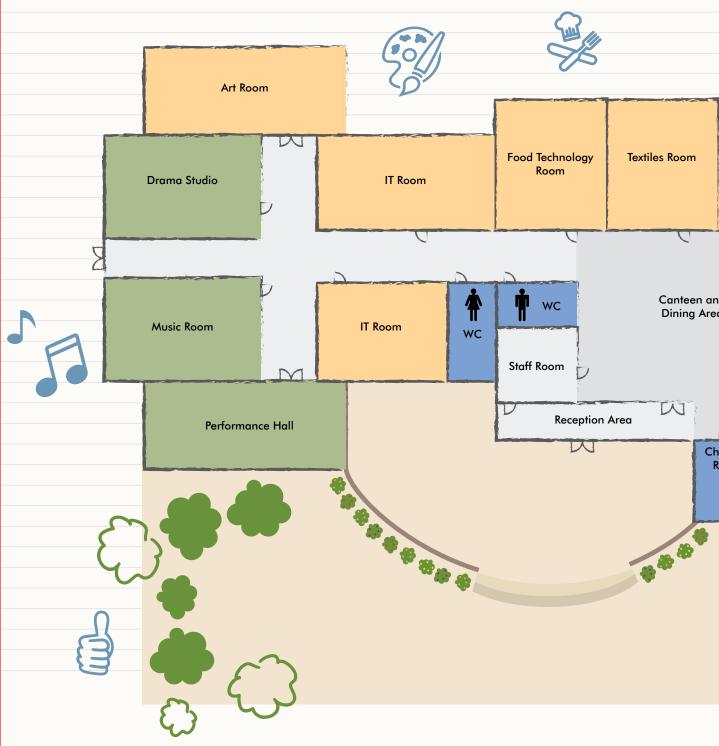

# THE BIG FLOOR PLAN

Across the school building, you'll find a wide range of teaching spaces, service corridors and maintenance zones not to mention outdoor areas and specialist on-site facilities — each of which have their own flooring requirements...

#### ADD A FLOOR FINISH TO YOUR SCREED & UNDERFLOOR HEATING SYSTEM

EXTERNAL WALKWAYS Naturewalk, Deckshield ID, Deckshield Rapide ID

CAR PARKS Deckshield ED, Deckshield Rapide ED

GENERAL TEACHING AREAS Peran Comfort, Flowfast Terrosso

WORKSHOPS / LABS Flowshield SL, Flowshield Quartz, Peran STB

TOILETS & CHANGING ROOMS Flowshield SL, Flowshield Quartz, Peran STB SPORTS HALLS Flowsport

COMMUNAL AREAS Mondéco

DINING AREAS Peran STB, Flowfast Quartz Classic

KITCHENS Flowfresh RT, Flowfresh HF, Flowfresh SRQ

MAINTENANCE & STORAGE Flowcoat SF41