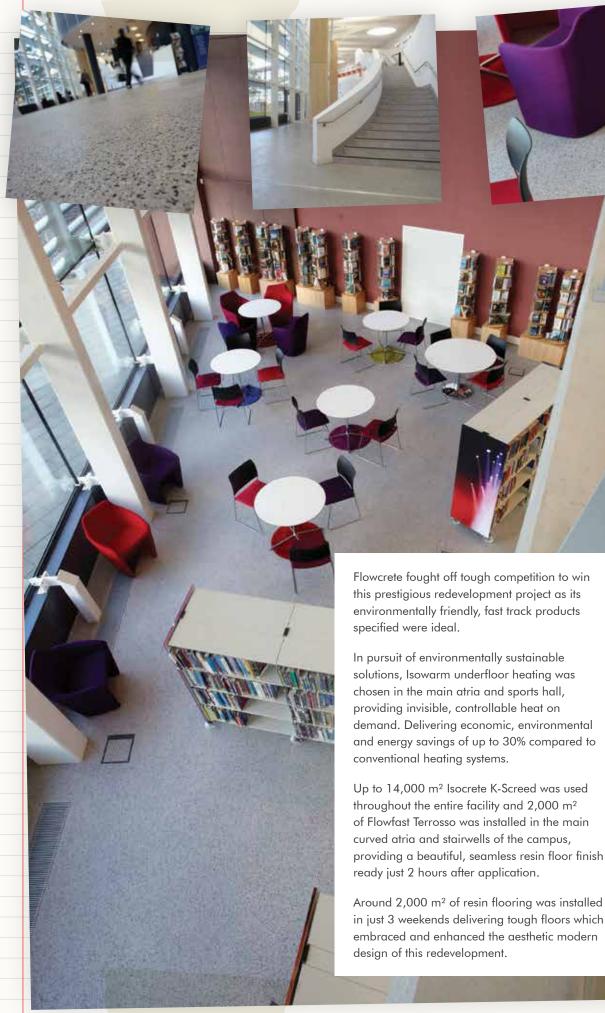

R.

demand. Delivering economic, environmental and energy savings of up to 30% compared to

of Flowfast Terrosso was installed in the main providing a beautiful, seamless resin floor finish

in just 3 weekends delivering tough floors which embraced and enhanced the aesthetic modern