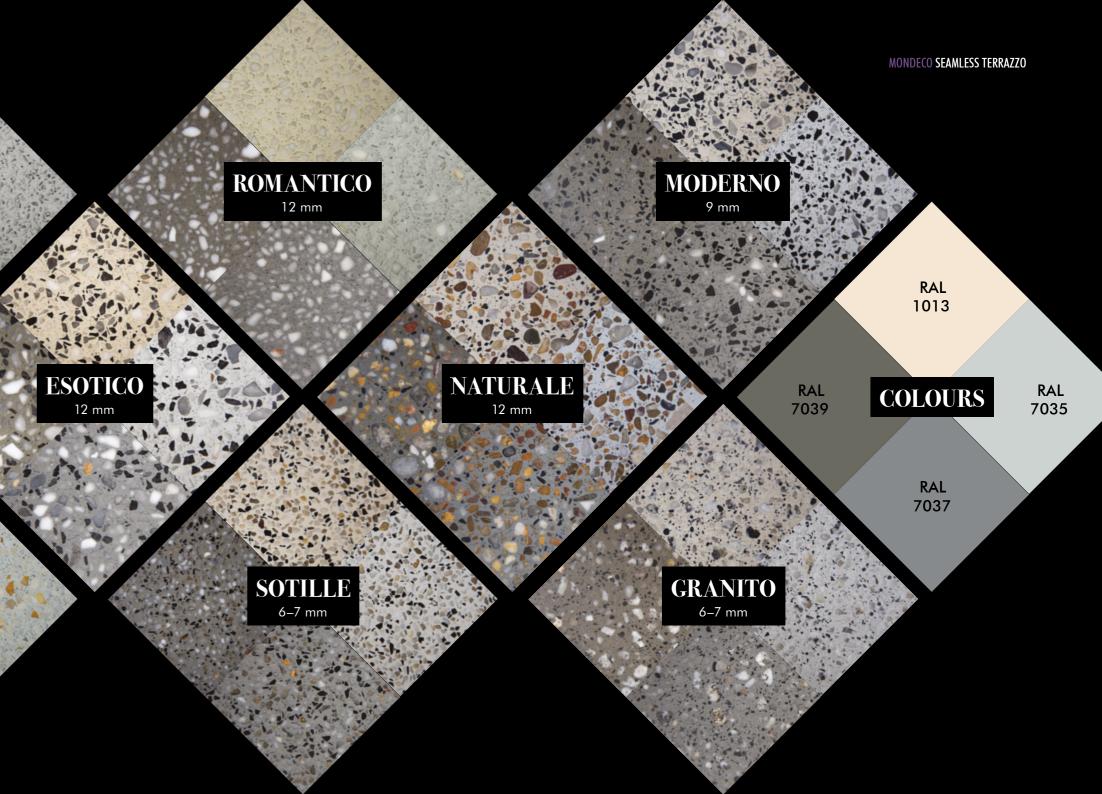

These are the most cherished and specified combinations of colour and aggregate we have worked on, based on feedback from specifiers and interior designers. It includes larger aggregates for a more rustic look, which is superior in quality and more visually reliable than polished concrete.

We challenge you not to fall in love with one of these 32 designs made of four standard RAL colours and decorative aggregates.

TERRAZZO FLOORING DATES BACK TO ANCIENT ITALY WHERE ITS VIBRANT, WEAR-RESISTANT AND FLEXIBLE QUALITIES WERE POPULAR WITH FORWARD-THINKING FLOORING DESIGNERS.