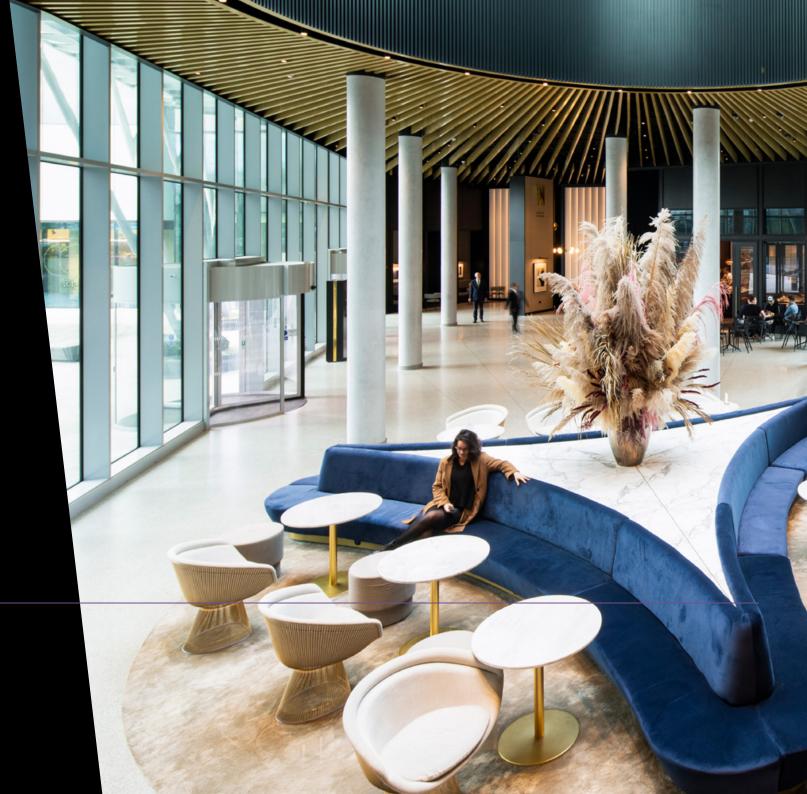

The timeless patterns of colour and aggregates always deliver a feeling of luxury and long-lasting beauty, while also blending in with any interior design style. Our seamless terrazzo is a popular choice for commercial environments, including office receptions, hotels, corporate entertainment suites, high-end residential apartment receptions and many more.

These are the most cherished and specified combinations of colour and aggregate we have worked on, based on feedback from specifiers and interior designers. It includes larger aggregates for a more rustic look, which is superior in quality and more visually reliable than polished concrete.