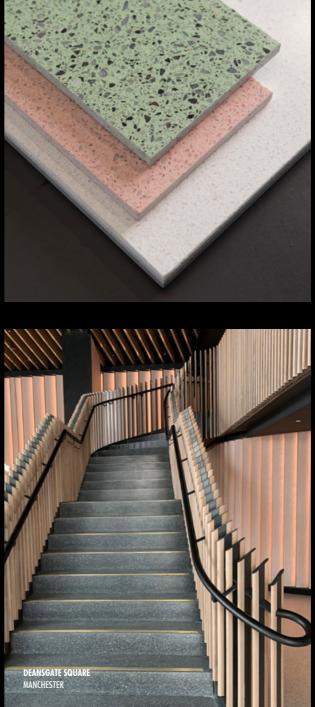

These are the most cherished and specified combinations of colour and aggregate we have worked on, based on feedback from specifiers and interior designers. It includes larger aggregates for a more rustic look, which is superior in quality and more visually reliable than polished concrete.

We challenge you not to fall in love with one of these 32 designs made of four standard RAL colours and decorative aggregates.

TERRAZZO FLOORING DATES BACK TO ANCIENT ITALY WHERE ITS VIBRANT, WEAR-RESISTANT AND FLEXIBLE QUALITIES WERE POPULAR WITH FORWARD-THINKING FLOORING DESIGNERS.