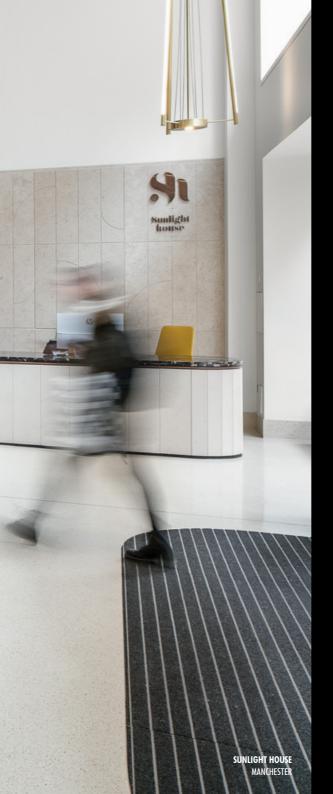

The timeless patterns of colour and aggregates always deliver a feeling of luxury and long-lasting beauty, while also blending in with any interior design style. Our seamless terrazzo is a popular choice for commercial environments, including office receptions, hotels, corporate entertainment suites, high-end residential apartment receptions and many more.

These are the most cherished and specified combinations of colour and aggregate we have worked on, based on feedback from specifiers and interior designers. It includes larger aggregates for a more rustic look, which is superior in quality and more visually reliable than polished concrete.