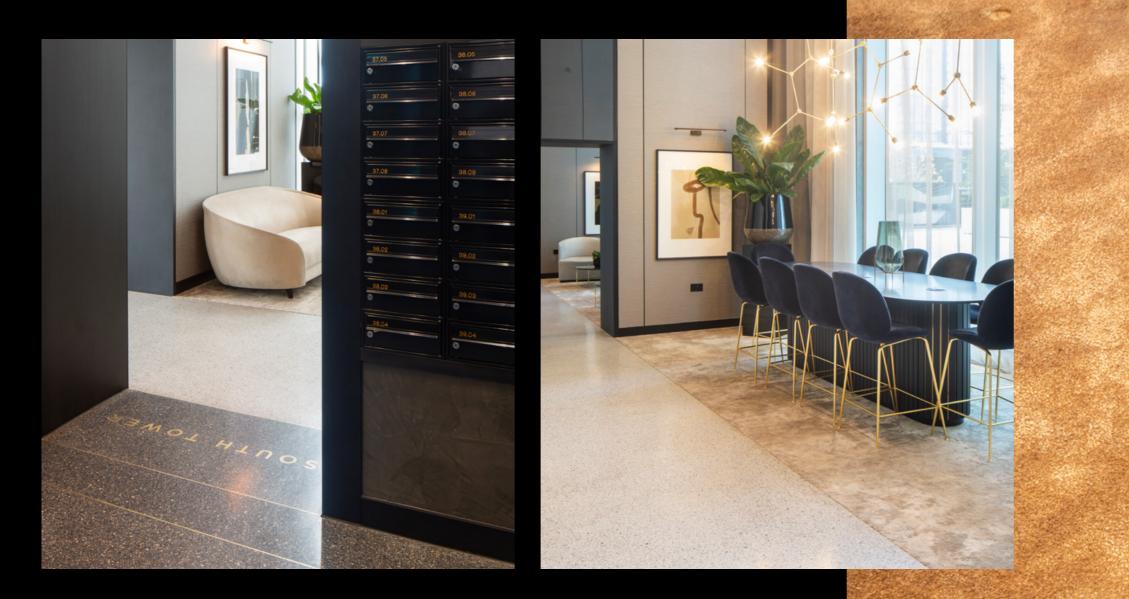

The timeless patterns of colour and aggregates always deliver a feeling of luxury and long-lasting beauty, while also blending in with any interior design style. Our seamless terrazzo is a popular choice for commercial environments, including office receptions, hotels, corporate entertainment suites, high-end residential apartment receptions and many more.

These are the most cherished and specified combinations of colour and aggregate we have worked on, based on feedback from specifiers and interior designers. It includes larger aggregates for a more rustic look, which is superior in quality and more visually reliable than polished concrete.