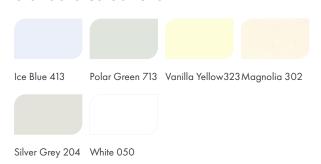

#### Standard colour chart

The applied colours may differ from the examples shown. For a full colour chart and samples, contact your local CPG Europe office. The figures in the table beside are typical properties achieved in laboratory tests – these results may vary depending on the conditions on the installation site.<sup>2</sup> The final anti-slip properties of the floor are influenced by the application method, the size and shape of the aggregate used for the topcoat (aggregate recommendations available from CPG Eastern Europe), the degree of abrasion, maintenance and the nature the dirt.