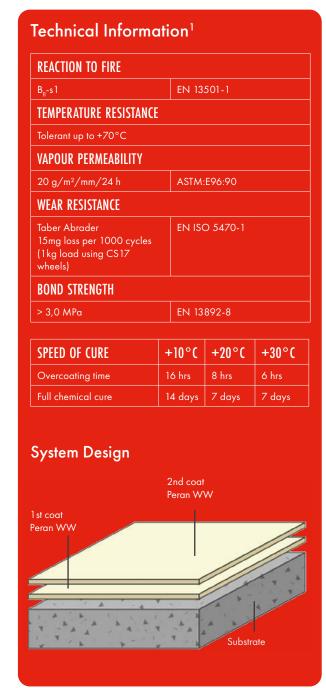

#### Standard colour chart

The applied colours may differ from the examples shown. For a full colour chart and samples, contact your local CPG Europe office. The figures in the table beside are typical properties achieved in laboratory tests – these results may vary depending on the conditions on the installation site.<sup>2</sup> The final anti-slip properties of the floor are influenced by the application method, the size and shape of the aggregate used for the topcoat (aggregate recommendations available from CPG Eastern Europe), the degree of abrasion, maintenance and the nature the dirt.

#### Products Included in this System

| Primer <sup>2</sup> : | Peran WW                       |
|-----------------------|--------------------------------|
| Coating:              | Peran WW<br>(one or two coats) |