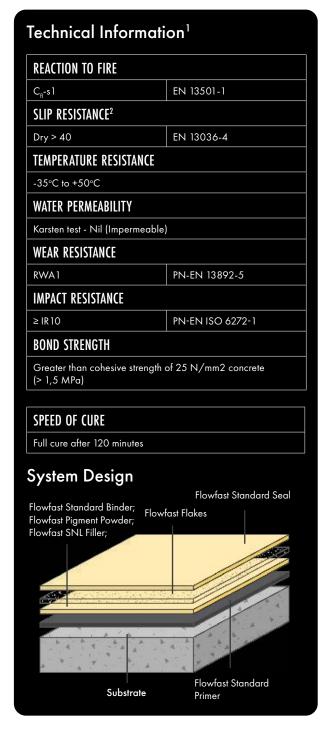

# Products Included in this System

| Primer <sup>2</sup> : | Flowfast Standard Primer                                                                      |
|-----------------------|-----------------------------------------------------------------------------------------------|
| Bodycoat + Flakes:    | Flowfast Standard Binder<br>Flowfast Pigment Powder<br>Flowfast SNL Filler<br>Flowfast Flakes |
| Sealer:               | Flowfast Standard Seal                                                                        |

## Substrate Requirements

Concrete or screed substrate should be class min. C20/25, a minimum bond strength of 1,5 MPa (pull-off test), surface even, clean, free from laitance, dust and other contamination. All damages in the substrate should be repaired prior to applying the flooring. The substrate should be dry to 95% RH as per BS 8204 and free from rising damp and ground water pressure. In case of higher humidity, one should use Hydraseal DPM/Flowfast Damp Primer as primer. Details to be found in the Flowcrete Resin Flooring Substrate Requirements.