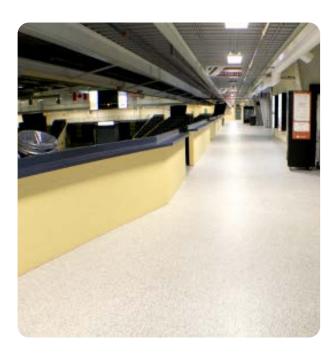

# Flowfast Terrosso

13 PN-EN 13813

An eye-catching, wear resistant and fast cure MMA flooring system with a decorative flake finish.

#### **Decorative:**

Available in vibrant flake color mixes that can be matched to neighboring interiors

### Wear Resistant:

Excellent wear resistant surface for wheeled traffic

### Hygiene:

Easy to clean and maintain