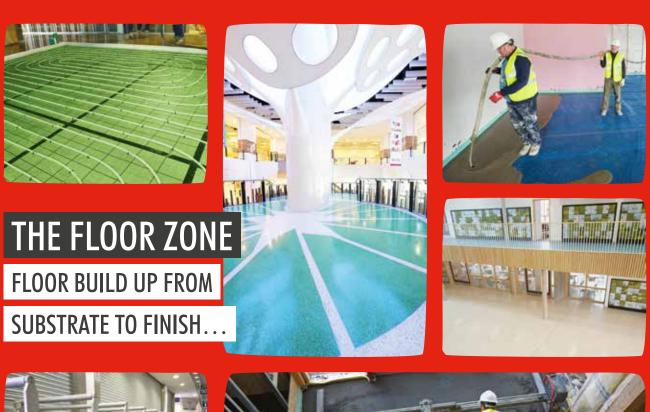

# THE FLOORZONE SOLUTION...

FULL FLOOR BUILD UP FROM A SINGLE SUPPLIER

## **Resin Floor Finish**

Flowcrete's decorative commercial flooring solutions are designed to create an impact. They can installed in bespoke designs while Flowfast quick cure MMA is available in a range of flaked or quartz finishes and cures in under two hours!

## **Underfloor Heating**

Compatible with Isocrete Floor Screeds, Isowarm Underfloor Heating delivers controllable heat. Delivering energy cost savings of up to 30% when compared with conventional heating systems.

### Sub-floor Screed

Isocrete Floor Screeds provide a level surface prior to the installation of floor finishes and are available in a range of formulations, including environmentally-friendly OPC free, fast cure, heavy duty and self-levelling pump-applied.