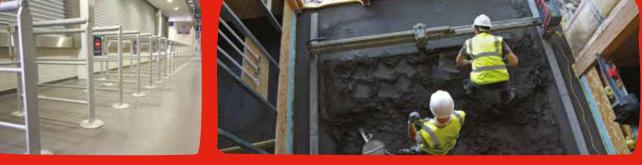

### Sub-floor Screed

Isocrete Floor Screeds provide a level surface prior to the installation of floor finishes and are available in a range of formulations, including environmentally-friendly OPC free, fast cure, heavy duty and self-levelling pump-applied.