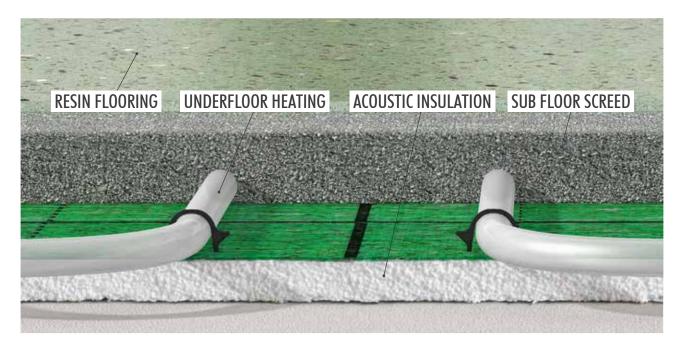

## **Resin Floor Finish**

Flowcrete's decorative commercial flooring solutions are designed to create an impact. They can installed in bespoke designs while Flowfast quick cure MMA is available in a range of flaked or quartz finishes and cures in under two hours!

## **Underfloor Heating**

Compatible with Isocrete Floor Screeds, Isowarm Underfloor Heating delivers controllable heat. Delivering energy cost savings of up to 30% when compared with conventional heating systems.

### Sub-floor Screed

Isocrete Floor Screeds provide a level surface prior to the installation of floor finishes and are available in a range of formulations, including environmentally-friendly OPC free, fast cure, heavy duty and self-levelling pump-applied.

## Acoustic Insulation

Designed to reduce the passage of airborne sound between levels in multi-occupancy facilities. Acoustic insulation exceeds requirements of Approved Document E of the Building Regulation 2010.