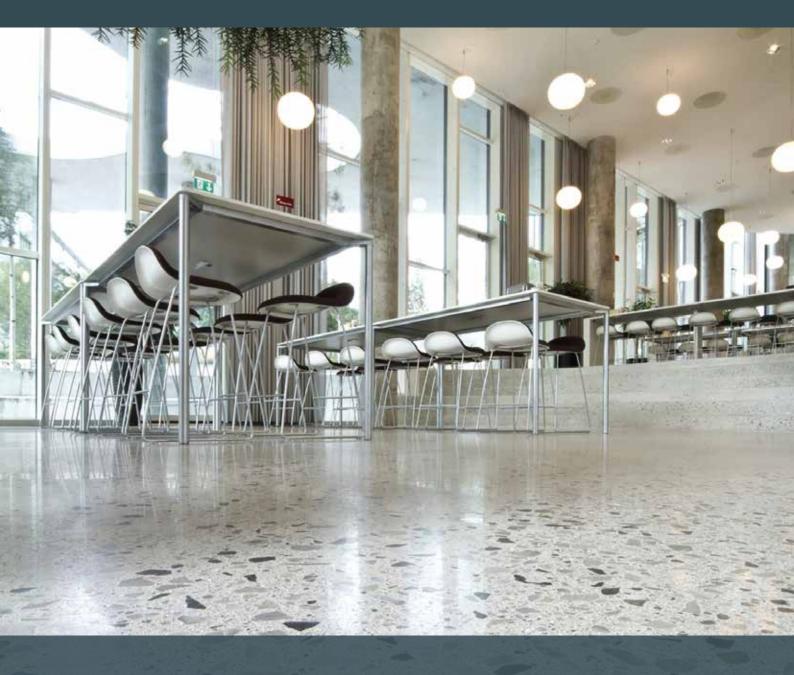

# Monodec Polished Concrete Flooring

Transform an existing concrete slab into a stunning, easily cleaned, hardwearing and high performance surface using specialist grinding and polishing techniques designed to bring out the best in the concrete below.

# Monodec Grande Lux

A specialist treatment designed to deliver a high aesthetic finish from the existing concrete slab.

Monodec Grande Lux showcases the natural beauty of the balast in the existing concrete slab with a super glossy, light-reflective finish that offers excellent chemical resistance and does not mark when subject to rubber-wheeled traffic.