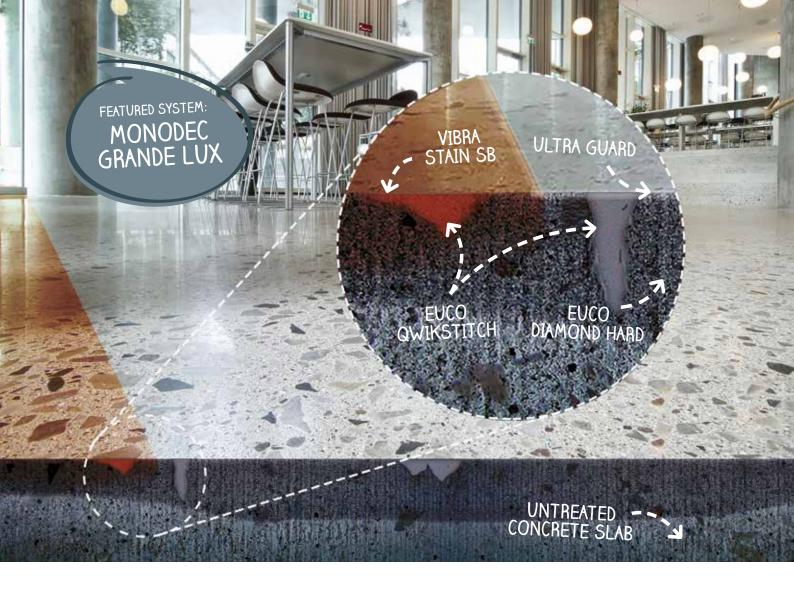

The Monodec system uses diamond grinding techniques to remove the surface laitance and expose the natural aggregates used in the concrete mix. A number of specialist repair, densifying and staining products can then be used to treat the slab, strengthen the concrete and add colour and uniformity to the surface if required.

#### Euco QWIKstitch

A two-component urethane repair liquid that is used to mend cracks in concrete, spalled joints and damaged or uneven concrete surfaces. Its fast cure time makes quick work of repair jobs with floors that can be fully traffiked in less than one hour.

#### Vibra Stain SB

A special blend of dyes in solvent-soluble powder formulated to be mixed with acetone to create deeply penetrating vibrant semi-transparent color for concrete surfaces. Vibra-Stain SB is specially formulated for use when creating polished interior concrete surfaces.

#### **Euco Diamond Hard**

A unique blend of silicate and siliconate polymers that penetrate concrete surfaces and chemically react to increase surface density, durability and abrasion resistance. Concrete treated with Euco Diamond Hard is dust-proof, resists tyre marks and is easier to maintain.

#### **UltraGuard**

A water-based polymeric protectant that improves the appearance and durability of concrete floors. UltraGuard contains a powerful stain-resistant additive and is further enhanced with lithium silicate, which provides densification of the concrete surface.