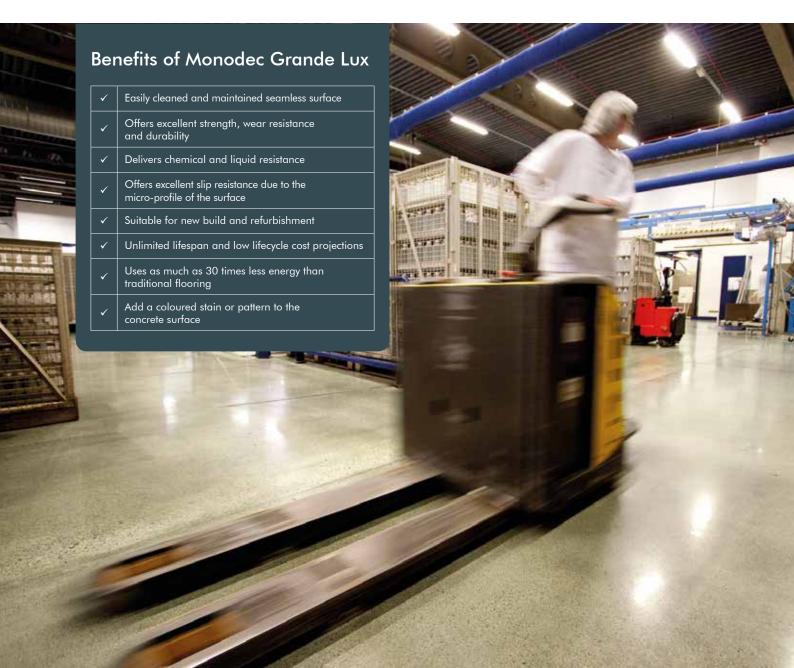

Polishing and grinding techniques are then employed to achieve a super flat, super glossy finish that is durable, easy to clean and maintain alongside offering clients a lifecycle cost that is typically 60% less than traditional floor coverings.

Monodec Grande Lux showcases the natural beauty of the balast in the existing concrete slab with a super glossy, light-reflective finish that offers excellent chemical resistance and does not mark when subject to rubber-wheeled traffic.